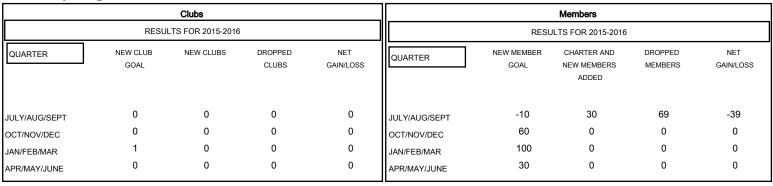

## MONTHLY MEMBERSHIP PROGRESS REPORT

District 49 B

Results as of: 9/30/2015

## Gary Wong **LOCATION ALASKA** GMT CA 1



## GOALS AND ACTUAL NEW CLUBS CUMULATIVE



## GOALS AND ACTUAL MEMBERS CUMULATIVE



| -=-   | CURRENT YEAR GOALS FOR NEW |
|-------|----------------------------|
| ИЕМВЕ | ERS                        |

CURRENT YEAR ACTUAL MEMBERS

| DROPPED CLUBS: 0 |    |
|------------------|----|
|                  |    |
|                  |    |
| DROPPED MEMBERS  |    |
| DROPPED MEMBERS  |    |
| DECEASED         | 5  |
| CLUB CANCELLED   | 0  |
| OTHER            | 64 |
| TOTAL            | 69 |

| 8 CLUBS OF 31 ADDED 1 OR MORE<br>NEW MEMBERS | GENDER DISTRIBUTION  MALE 532 (60.32%) |              |     |
|----------------------------------------------|----------------------------------------|--------------|-----|
|                                              | FEMALE