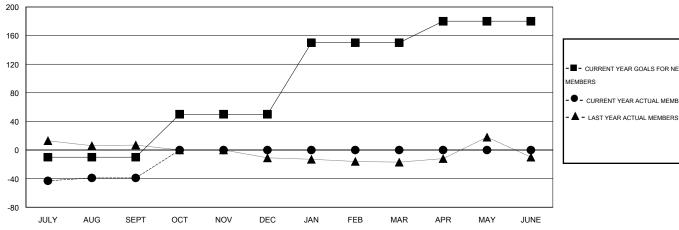

## GOALS AND ACTUAL MEMBERS CUMULATIVE

| -=-   | CURRENT YEAR GOALS FOR NEW |
|-------|----------------------------|
| ИЕМВЕ | ERS                        |

CURRENT YEAR ACTUAL MEMBERS

| DROPPED CLUBS: 0 |    |
|------------------|----|
|                  |    |
|                  |    |
| DROPPED MEMBERS  |    |
| DROPPED MEMBERS  |    |
| DECEASED         | 5  |
| CLUB CANCELLED   | 0  |
| OTHER            | 64 |
| TOTAL            | 69 |